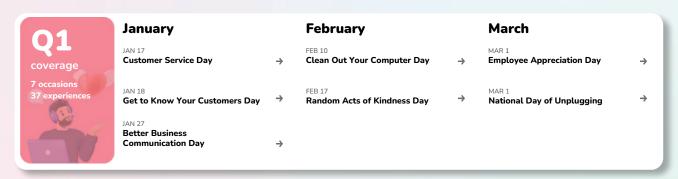

## Customer Experience Engagement Calendar 2024

Find memorable moments to celebrate with your customer experience team and boost employee engagement throughout the year.

| 02                            | April                                                           |               | Мау                                            |               | June                                    |               |
|-------------------------------|-----------------------------------------------------------------|---------------|------------------------------------------------|---------------|-----------------------------------------|---------------|
| coverage                      | APR 16 Stress Awareness Day                                     | $\rightarrow$ | MAY 1 - MAY 31  Mental Health  Awareness Month | $\rightarrow$ | JUN 7 National Donut Day                | $\rightarrow$ |
| 7 occasions<br>38 experiences | APR 18 Customer Appreciation Day Get to Know Your Customers Day | →             | MAY 4<br><b>Star Wars Day</b>                  | <b>→</b>      | JUN 19<br>Take Back the Lunch Break Day | $\rightarrow$ |